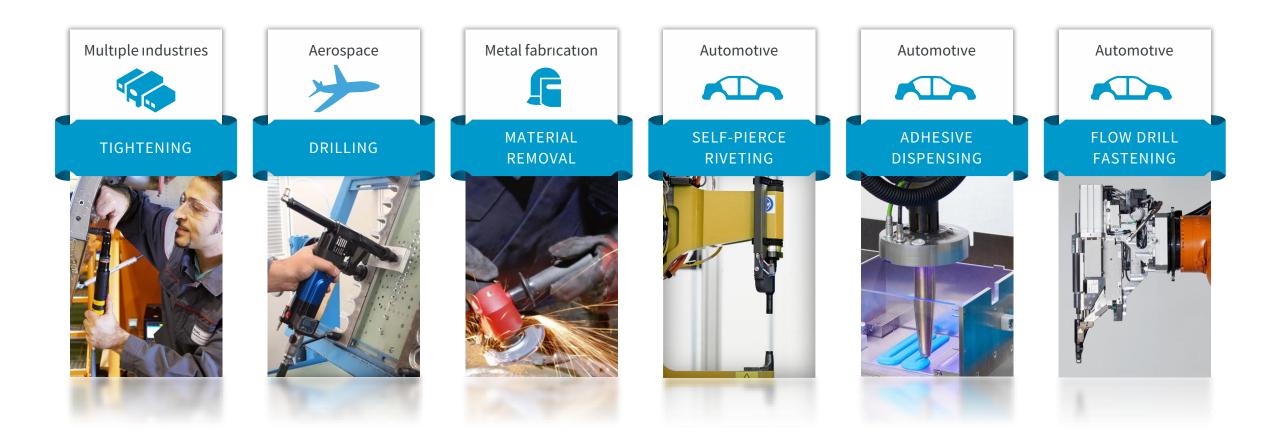

#### Broad offer within assembly technologies

Self-pierce riveting

Hydraulic torque wrenches and pumps

Process control solutions

Adhesive dispensing equipment

Self-pierce riveting

Flow drill fastening

Quality inspection