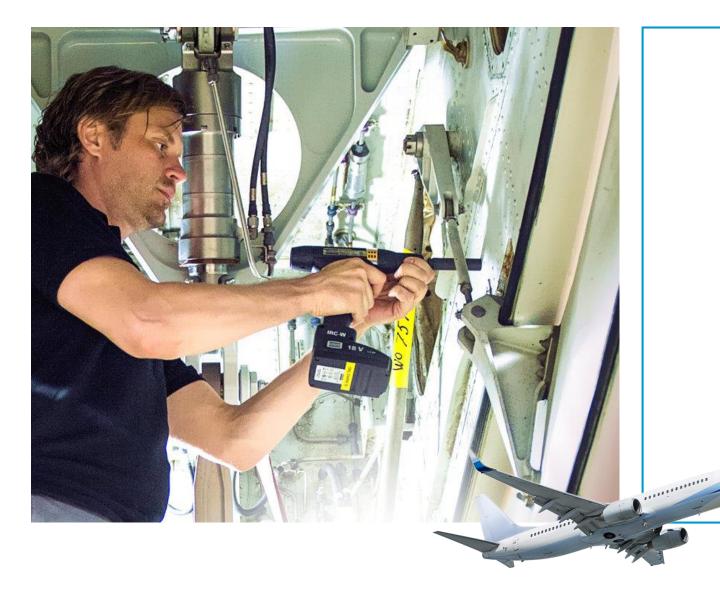

# several million fasteners

needed to build a modern passenger jet?

Did you know that a modern smart phone has