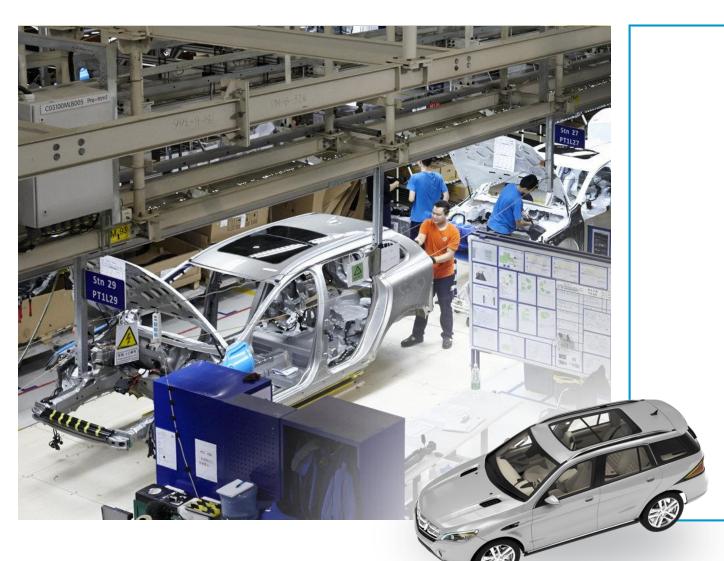

#### A strategic partner for the automotive industry

Did you know that a modern vehicle could be assembled with:

2 500 self-pierce rivets

160 meter of adhesive

500 safety critical bolts

**200** flow drill fasteners

Did you know there are more than